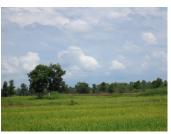

#### Residential land for sale in Xaithany district, **Vientiane capital**

A plot of land with a size of 31,171 sq. m. The property has an exceptional panoramic view of the nature, meadows and villages. The plot is located on the developed area which borders with a good road. The electricity and water could be provided by the existing infrastructure in the area. Xaithany municipality has a large territory. There are many new houses surrounding this area. Recently, it is planted with rice, but it is easy to transform it into your construction site as you planned. It might be suitable for building your house or operating some business activities such as restaurant or gas station. If you decide to operate business, it provides you a good profit for you in the future because it is situated at excellent point for running business. **Our services** 