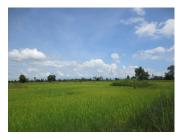

#### Residential land for sale in Xaithany district, **Vientiane capital**

A plot of land with a size of 31,171 sq. m. The property has an exceptional panoramic view of the nature, meadows and villages. The plot is located on the developed area which borders with a good road. The electricity and water could be provided by the existing infrastructure in the area. Xaithany municipality has a large territory. There are many new houses surrounding this area. Recently, it is planted with rice, but it is easy to transform it into your construction site as you planned. It might be suitable for building your house or operating some business activities such as restaurant or gas station. If you decide to operate business, it provides you a good profit for you in the future because it is situated at excellent point for running business. **Our services** 