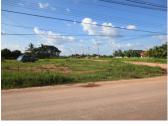

## Commercial land for sale in Naxaytong district, Vientiane capital

An attractive plot of land, suitable for cultivating rice and other crops. On the other hand, it is suitable for building a family house, located in Naxaythongdistrict, Vientiane capital. The area is disposed in a good location, close to many key points in Vientiane capital. The land covers an area 2,920 sq. m.A good road leads to the village and the plot faces this road. It has a sensational and spectacular view to the field. The area is suitable for iving or active recreation. The village is big and offers the needed amenities for a comfortable stay such as: market, restaurant, gasoline station and etc.