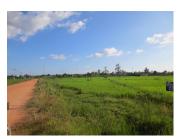

## Commercial land for sale in Naxaytong district, Vientiane capital

An attractive plot of land, suitable for cultivating rice and other crops. On the other hand, it is suitable for building a family house, located in Naxaythongdistrict, Vientiane capital. The area is disposed in a good location, close to many key points in Vientiane capital. The land covers an area 2,920 sq. m.A good road leads to the village and the plot faces this road. It has a sensational and spectacular view to the field. The area is suitable for iving or active recreation. The village is big and offers the needed amenities for a comfortable stay such as: market, restaurant, gasoline station and etc.