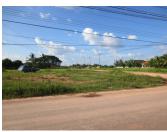

## Commercial land for sale in Naxaytong district, Vientiane capital

An attractive plot of land, suitable for cultivating rice and other crops. On the other hand, it is suitable for building a family house, located in Naxaythongdistrict, Vientiane capital. The area is disposed in a good location, close to many key points in Vientiane capital. The land covers an area 2,920 sq. m.A good road leads to the village and the plot faces this road. It has a sensational and spectacular view to the field. The area is suitable for iving or active recreation. The village is big and offers the needed amenities for a comfortable stay such as: market, restaurant, gasoline station and etc.