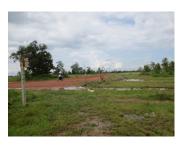

#### Agriculture land for sale in Xaithany district, Vientiane capital

We offer a nice plot of land in a quiet, picturesque area in district, province. The area is gaining its popularity due to the proximity to the key point in the city center, picturesque surroundings, fresh air and numerous opportunities for leisure, entertainment and business. The plot's area is 3,200 sq.m. The plot is flat with nature view and good environment. The land is suitable for residential house construction or business operation. The water and electricity communications are on the border to the property. Furthermore, it also closes to the public facilities such as hotel, market, school, . restaurant and etc.