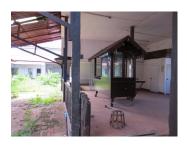

## About this property Commercial for rent in Xaisettha district, Vientiane capital

We offer for rent this property with a basic construction. The property has quiet and convenient location, which is disposed in a very attractive and picturesque area in Xaisettha district, Vientiane capital. The two floor house consists of bedrooms and bathrooms with quality construction. However, it needs some renovation and refreshment to become a beautiful house for operating some business activities like a restaurant, massage shop or other. The property is supplied with electricity and water supply. The great advantage is its location in the developed village which situated on the communicative asphalt road and close to the market, hotel, bank, school, and restaurant and gasoline station.