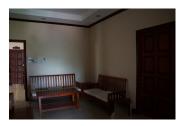

### Apartment for rent in Xaisettha district, Vientiane capital

Our company offers you the nice apartment with a total area of 84 m2. It consists of living room with tiled flooring, kitchen, 2 bedrooms and 1 bathroom, and windows and doors frames are all wooden. It has no need renovation and repairs which is ready to move in! The apartment has air conditioners, TV sat, microwave, refrigerator, electric hot water, furnishings, water supply and electricity. It is close to the market, hotel, bank, school and restaurant.Especially, it also close to the Youth Center