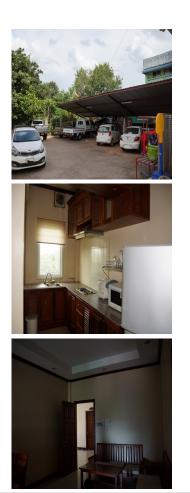

### Apartment for rent in Xaisettha district, Vientiane capital

Our company offers you the nice apartment with a total area of 84 m2. It consists of living room with tiled flooring, kitchen, 2 bedrooms and 1 bathroom, and windows and doors frames are all wooden. It has no need renovation and repairs which is ready to move in! The apartment has air conditioners, TV sat, microwave, refrigerator, electric hot water, furnishings, water supply and electricity. It is close to the market, hotel, bank, school and restaurant.Especially, it also close to the Youth Center