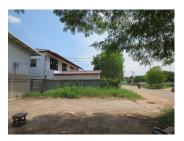

# Commercial land for rent in Sisattanak district, Vientiane capital

We offer you this development land with a total area of  $8.000 \text{ m}^2$ . The property is connected to electricity and communal water supply system. Some of the other available facilities that you will certainly consider important include: a cable TV, internet and a satellite TV are easily connect in this area. From the inside you will be able to enjoy wonderful nature views and town views.