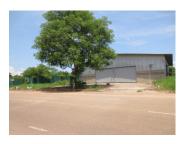

# Commercial land for rent in Sisattanak district, Vientiane capital

We offer you this development land with a total area of  $8.000 \text{ m}^2$ . The property is connected to electricity and communal water supply system. Some of the other available facilities that you will certainly consider important include: a cable TV, internet and a satellite TV are easily connect in this area. From the inside you will be able to enjoy wonderful nature views and town views.