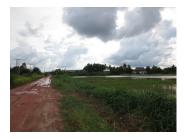

# Residentialland for sale in Sikhottabong district, Vientiane capital

Look through our new attractive offer for purchasing a large plot of agricultural land with 21.000 sq.m., located at an accessible road, it belongs to Sikhottabong district, Vientiane capital. The electricity and water system are easy to connect in this land. This fertile cultivated agricultural land is quiet and suitable for growing agricultural crops or changing it into construction site for your dream home. Currently the land is grassed and revealing panoramic views, the picturesque surroundings enjoy the lovers of fishing. The close proximity to this district guarantees the easy access to all the public institutions, amenities, places for recreation and entertainment offered by the city. The plot is located in a picturesque area with excellent conditions has the basic amenities markets, hospital, restaurants, school and other daily necessities.