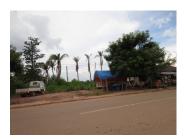

#### Commercial land for sale in Sikhottabong district, Vientiane capital

We offer you this development land with a total area of 1.123 m2. The property is connected to the communal electricity and water supply system. Some of the other available facilities that you will certainly consider important include: a cable TV, internet and a satellite TV. From the inside you will be able to enjoy wonderful nature views. Within a short distance from the property there is a market and hospital. In the neighborhood you can find a bank and school. Additionally, the area provides the following amenities for a pleasant and comfortable living and entertainment: a restaurant and shop. It is also worth-mentioning that there is no heavy industry in a close proximity. Viewings