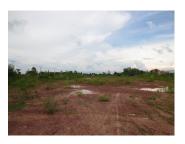

#### Commercial land for sale in Sikhottabong district, Vientiane capital

We offer you this development land with a total area of 1.123 m2. The property is connected to the communal electricity and water supply system. Some of the other available facilities that you will certainly consider important include: a cable TV, internet and a satellite TV. From the inside you will be able to enjoy wonderful nature views. Within a short distance from the property there is a market and hospital. In the neighborhood you can find a bank and school. Additionally, the area provides the following amenities for a pleasant and comfortable living and entertainment: a restaurant and shop. It is also worth-mentioning that there is no heavy industry in a close proximity. Viewings