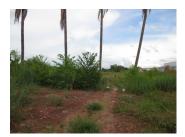

#### Commercial land for sale in Sikhottabong district, Vientiane capital

We offer you this development land with a total area of 1.123 m2. The property is connected to the communal electricity and water supply system. Some of the other available facilities that you will certainly consider important include: a cable TV, internet and a satellite TV. From the inside you will be able to enjoy wonderful nature views. Within a short distance from the property there is a market and hospital. In the neighborhood you can find a bank and school. Additionally, the area provides the following amenities for a pleasant and comfortable living and entertainment: a restaurant and shop. It is also worth-mentioning that there is no heavy industry in a close proximity. Viewings