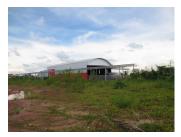

#### Commercial land for sale in Sikhottabong district, Vientiane capital

We offer you this development land with a total area of 1.123 m2. The property is connected to the communal electricity and water supply system. Some of the other available facilities that you will certainly consider important include: a cable TV, internet and a satellite TV. From the inside you will be able to enjoy wonderful nature views. Within a short distance from the property there is a market and hospital. In the neighborhood you can find a bank and school. Additionally, the area provides the following amenities for a pleasant and comfortable living and entertainment: a restaurant and shop. It is also worth-mentioning that there is no heavy industry in a close proximity. Viewings