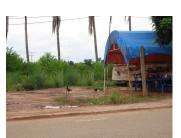

#### Commercial land for sale in Sikhottabong district, Vientiane capital

We offer you this development land with a total area of 1.123 m2. The property is connected to the communal electricity and water supply system. Some of the other available facilities that you will certainly consider important include: a cable TV, internet and a satellite TV. From the inside you will be able to enjoy wonderful nature views. Within a short distance from the property there is a market and hospital. In the neighborhood you can find a bank and school. Additionally, the area provides the following amenities for a pleasant and comfortable living and entertainment: a restaurant and shop. It is also worth-mentioning that there is no heavy industry in a close proximity. Viewings