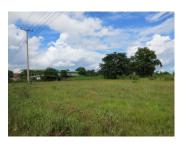

## Commercial land for sale in Xaisettha district, Vientiane capital

The property is suitable for construction of the beautiful house and year-round residence, there is an asphalt road leading to the plot, which is accessible in this property. The road is passable in raining and dry season is regularly cleared. Plot of land covers an area of 10.000, sq.m, which has a good environment and the terrain is flat. The water and electricity is easy to connect to this place. It also offers the amenities like markets, hospital, restaurants and regular transport to the key point in Vientiane capital.

Totally, the land is suitable for transforming into house construction site, this area gives good advantage such as the fresh air, mountain view, the peace and quietness contributes for the complete living and comfort.