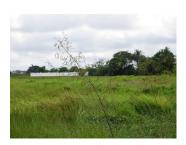

## **About this property**

Great plot of land - a spacious land with an area of 6.000 sq.m. - with beautiful view of field - It is located in a picturesque well-developed village, which is situated on good dirt road and is easily access in all season. There is electricity and water system at a short distance. The land is overgrown with grasses. It is suitable for building a luxury house, big village or operation of some project like a resort or restaurant. Furthermore, it offers magnificent panoramic views to the nature. This plot of land for investment is characterized by excellent location in developed village with basic amenities, in close proximity to the market, bus station, airport, bank, hospital, school, restaurant and other facilities. Besides communicative and extremely picturesque the location of the property has other advantages. The region attr acts the lovers of nature and green view.