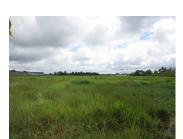

## **About this property**

Great plot of land - a spacious land with an area of 6.000 sq.m. - with beautiful view of field - It is located in a picturesque well-developed village, which is situated on good dirt road and is easily access in all season. There is electricity and water system at a short distance. The land is overgrown with grasses. It is suitable for building a luxury house, big village or operation of some project like a resort or restaurant. Furthermore, it offers magnificent panoramic views to the nature. This plot of land for investment is characterized by excellent location in developed village with basic amenities, in close proximity to the market, bus station, airport, bank, hospital, school, restaurant and other facilities. Besides communicative and extremely picturesque the location of the property has other advantages. The region attr acts the lovers of nature and green view.