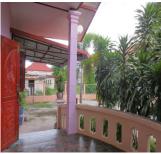

#### **About this property**

We offer you the opportunity to own pretty house for your family, set in Chanthabouli district, Vientiane capital. The property has a total area of 364 sq.m., located at a developed village with a good environment.

The one- storey house consists a corridor, a living room, two bedrooms, a kitchen and four bathrooms with Jacuzzi. The floorings are tile, the windows have wooden frames and the walls are already painted. The property is in good condition, ready to live in it. It is supplied with electricity, water supply and the needed facilities for the daily round. Furthermore, the garden is big which landscaped and planted with some decorative tree. It is fenced with a charming fence

The area is very nice for its good environment and the fresh air. It is well developed and offers public facilities such as hotel restaurant, bank, school and etc. There is an easy access to the property provided by a good road. The fresh air and the peace and quietness contribute for the complete relaxation and comfort. We offer you the reasonable price!