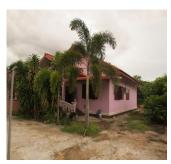

#### **About this property**

We offer you the opportunity to own pretty house for your family, set in Chanthabouli district, Vientiane capital. The property has a total area of 364 sq.m., located at a developed village with a good environment.

The one- storey house consists a corridor, a living room, two bedrooms, a kitchen and four bathrooms with Jacuzzi. The floorings are tile, the windows have wooden frames and the walls are already painted. The property is in good condition, ready to live in it. It is supplied with electricity, water supply and the needed facilities for the daily round. Furthermore, the garden is big which landscaped and planted with some decorative tree. It is fenced with a charming fence