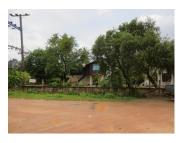

## Residential land for sale in Hatxayfongdistrict, Vientiane capital

picturesque village of Hatxayfong district, which has a total area of 2.160 sq.m. It has an old house with solid construction which built on the plot of land. It consists of living area, fitted kitchen, inside staircase, fence, balcony, bedrooms/ wooden and cement and bathrooms which should be renovated to become a cozy house or demolish it to build new

The village has great infrastructure: Excellent access by a god road; There is hotel, a restaurant and school in there and there are many interesting places located not far from it. The property offers beautiful views of the surrounding mountain view and green nature especially in rainy season. In addition, it also provides fresh air.