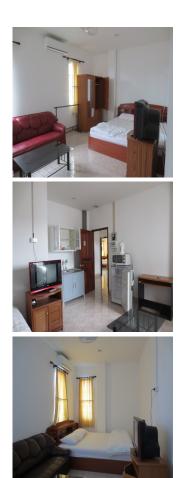

Apartment for rent in Sisattanak district,

The nice apartment is offered for rent, it provides 1

bedroom, 1 bathroom, living area, and kitchen and connected to the DSL - internet, water and electricity network. As well as also provides air

condition, TV - sat, storage, balcony, electric hot

water and furnishings. The area is characterized by excellent communication and good infrastructure. The house is nice finished using selected materials of the quality: Flooring – tiles, Decorative plaster