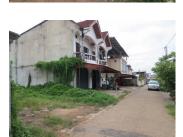

# Commercial land for sale in Sikhottabong district, Vientiane capital

A nice plot of land with large size – 171 sq. m located in a peaceful area Sikhottabong district, Vientiane capital. The land is surrounded by new houses. Furthermore, there is electricity and water nearby, but is easy to connect to this plot. Land is situated in concrete road which provides

comfortable and quick access to the key point in Vientiane. A great advantage is developed village, which is close to market, bank, hospital, school, restaurant and etc.

Totally, it is suitable for your family. Otherwise, it is also suitable for operating your business such as massage shop or other.