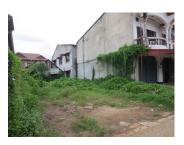

# Commercial land for sale in Sikhottabong district, Vientiane capital

A nice plot of land with large size – 171 sq. m located in a peaceful area Sikhottabong district, Vientiane capital. The land is surrounded by new houses. Furthermore, there is electricity and water nearby, but is easy to connect to this plot. Land is situated in concrete road which provides

comfortable and quick access to the key point in Vientiane. A great advantage is developed village, which is close to market, bank, hospital, school, restaurant and etc.

Totally, it is suitable for your family. Otherwise, it is also suitable for operating your business such as massage shop or other.