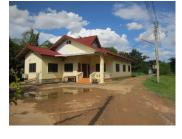

We present to your attention an attractive plot of land with mountain view, it is located in developed village which is close to the market, school and convenient transport links to the key point in Vientiane capital. Peaceful community, good environment and fresh air create the right conditions for relaxation and living. This land has total area of 5.978 m² is suitable for constructing of your house or operating your business, but totally, the area it seems like a good business opportunity for you! The concrete road passes by the plot which is accessible throughout the year. Furthermore, there is electricity and water nearby. You can be the new owner of this wonderful plot of land in a comfortable area; the property offers the great conditions for living. Do not miss! Please come to talk with us.