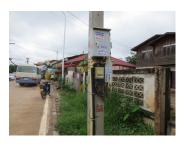

## Residential land for sale in Xaisettha district, Vientiane capital

This land has a size of 56.000 sq. m, it is located on wide asphalt road, which can be reached during the whole year. Water and electricity are available in the village. This property consists of a two-storey house which offers a living area, a dining area, a kitchen, bedrooms, and a bathroom/wc. However, it enjoys a basic quality of the construction and needs repair or refreshment like construction such as painting of the wall, new floorings, refurbishment and modernization up to your standards before being ready to live in or you can demolish it to build new one. A great advantage is developed village, which is close to market, bank, hospital, school, restaurant