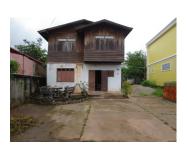

## Residential land for sale in Xaisettha district, Vientiane capital

This land has a size of 56.000 sq. m, it is located on wide asphalt road, which can be reached during the whole year. Water and electricity are available in the village. This property consists of a two-storey house which offers a living area, a dining area, a kitchen, bedrooms, and a bathroom/wc. However, it enjoys a basic quality of the construction and needs repair or refreshment like construction such as painting of the wall, new floorings, refurbishment and modernization up to your standards before being ready to live in or you can demolish it to build new one. A great advantage is developed village, which is close to market, bank, hospital, school, restaurant