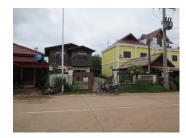

## Residential land for sale in Xaisettha district, Vientiane capital

This land has a size of 56.000 sq. m, it is located on wide asphalt road, which can be reached during the whole year. Water and electricity are available in the village. This property consists of a two-storey house which offers a living area, a dining area, a kitchen, bedrooms, and a bathroom/wc. However, it enjoys a basic quality of the construction and needs repair or refreshment like construction such as painting of the wall, new floorings, refurbishment and modernization up to your standards before being ready to live in or you can demolish it to build new one. A great advantage is developed village, which is close to market, bank, hospital, school, restaurant