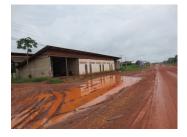

# Commercial land for sale in Xaithany district, Vientiane capital

Excellent opportunity for investment. You can be the new owner of this plot of land with 2.209 m2. The property has excellent communication which is set in Xaithany district, Vientiane capital. It offers great conditions for living.

This plot currently has status of "empty land", but change of status to "house construction sit" is possible. The land is suitable for building your house. Furthermore, it can be developed or just kept for investment and re-sold with profit later as it is at the moment.

Furthermore, the district is well developed with a restaurants, market, and school and gasoline station. You can immediately construct your house in the plot because it is very flat. The village is situated near the main road. If you like it, please call us now!