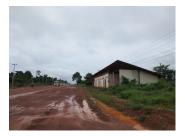

# Commercial land for sale in Xaithany district, Vientiane capital

Excellent opportunity for investment. You can be the new owner of this plot of land with 2.209 m2. The property has excellent communication which is set in Xaithany district, Vientiane capital. It offers great conditions for living.

This plot currently has status of "empty land", but change of status to "house construction sit" is possible. The land is suitable for building your house. Furthermore, it can be developed or just kept for investment and re-sold with profit later as it is at the moment.

Furthermore, the district is well developed with a restaurants, market, and school and gasoline station. You can immediately construct your house in the plot because it is very flat. The village is situated near the main road. If you like it, please call us now!