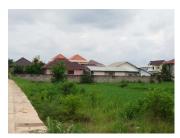

# Residential land for sale in Sikhottabong district, Vientiane capital

This lovely plot of land is situated in Sikhottabong district, Vientiane capital. The land is characterized by its fertile soil, clean air and beautiful nature. The land is black earth, fertile soil, suitable for planting some crops like rice, corn, long bean and other. Furthermore, you can change into house construction sit or operation of some project such as hotel, guest house and restaurant. The electricity and water system are easy to connect with this area. Currently on the plot grow with grasses as well as also provides fresh air. The property has peaceful living environment with beautiful scenery. The district has public communication services to important point and all of amenities in Vientiane capital and offers facilities including restaurant, market, school, gasoline station, airport, hospital and etc.