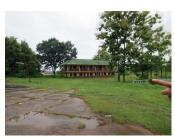

The plot has an area of 16.000 sq.m. and there is electricity, water, accessible dirt road, some newlybuilt properties, market, bank, school, hotel, and restaurant set in proximity to the property. The picturesque surroundings attract buyer with charming beauty of the nature sights and great conditions for the lovers of pace life. The property is perfect for investment. It is a plot which makes it suitable for building a beautiful house or resort **Viewings** 