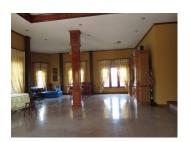

#### House for sale in Sikhottabongdistrict, Vientiane capital

district, Vientiane capital. The house is one-storey floor. It provides a kitchen, living area, three bedrooms, storage, and three bathrooms with Jacuzzi. The house is completely finished and decorated inside - the floorings are tiled and the walls are plastered and painted as well as also

provide beautiful ceiling.

To book a premium property advertising product contact your real estate agent.

If you are an agent: **Call:** +856 20 2389 9999 Email: orders@wegofa.com