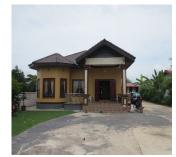

#### House for sale in Sikhottabongdistrict, Vientiane capital

district, Vientiane capital. The house is one-storey floor. It provides a kitchen, living area, three bedrooms, storage, and three bathrooms with Jacuzzi. The house is completely finished and decorated inside - the floorings are tiled and the walls are plastered and painted as well as also

In addition, it offers facilities including air condition, TV - sat, refrigerator, washing machine, electric hot water, water supply, finishing, balcony and electricity. The garden with grass is well-maintained and also has large courtyard with trees, which surrounded by fenced. The house is for sale fully furnished and ready to move in.

provide beautiful ceiling.

To book a premium property advertising product contact your real estate agent.

If you are an agent: **Call:** +856 20 2389 9999 Email: orders@wegofa.com