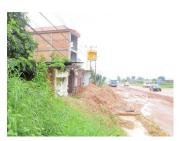

# Residential land for sale in Xaithany district, Vientiane capital

A plot of land with some species of trees is located close to the key point in capital which belongs to Xaithany district, Vientiane capital. The land is faced to the wide dirt road. There are a many houses not far from the plot with permanently living people. The plot of land with a tree has a size of 450 sq. m. There are the public facilities such as market, school and restaurant next to the property. Nature is very beautiful. The area is very peaceful, providing excellent conditions for construction of your house or development of recreation, away from the stress of city life. The restaurant can be built on this plot. The offer is prefect for people who want to have family business or someone who want to live in a very beautiful and peaceful place.

The good environment with beautiful views, the clean air and the easy year-round access are some of the advantages of the property which you will be able to take advantage of when becoming the new owner of this property.