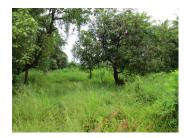

# Residential land for sale in Xaithany district, Vientiane capital

A plot of land with some species of trees is located close to the key point in capital which belongs to Xaithany district, Vientiane capital. The land is faced to the wide dirt road. There are a many houses not far from the plot with permanently living people. The plot of land with a tree has a size of 450 sq. m. There are the public facilities such as market, school and restaurant next to the property. Nature is very beautiful. The area is very peaceful, providing excellent conditions for construction of your house or development of recreation, away from the stress of city life. The restaurant can be built on this plot. The offer is prefect for people who want to have family business or someone who want to live in a very beautiful and peaceful place.

The good environment with beautiful views, the clean air and the easy year-round access are some of the advantages of the property which you will be able to take advantage of when becoming the new owner of this property.