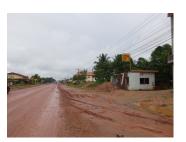

# Residential land for sale in Xaithany district, Vientiane capital

A plot of land with some species of trees is located close to the key point in capital which belongs to Xaithany district, Vientiane capital. The land is faced to the wide dirt road. There are a many houses not far from the plot with permanently living people. The plot of land with a tree has a size of 450 sq. m. There are the public facilities such as market, school and restaurant next to the property. Nature is very beautiful. The area is very peaceful, providing excellent conditions for construction of your house or development of recreation, away from the stress of city life. The restaurant can be built on this plot. The offer is prefect for people who want to have family business or someone who want to live in a very beautiful and peaceful place.

The good environment with beautiful views, the clean air and the easy year-round access are some of the advantages of the property which you will be able to take advantage of when becoming the new owner of this property.