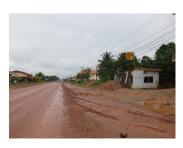

# Residential land for sale in Xaithany district, Vientiane capital

A plot of land with some species of trees is located close to the key point in capital which belongs to Xaithany district, Vientiane capital. The land is faced to the wide dirt road. There are a many houses not far from the plot with permanently living people. The plot of land with a tree has a size of 450 sq. m. There are the public facilities such as market, school and restaurant next to the property. Nature is very beautiful. The area is very peaceful, providing excellent conditions for construction of your house or development of recreation, away from the stress of city life. The restaurant can be built on this plot. The offer is prefect for people who want to have family business or someone who want to live in a very beautiful and peaceful place.

The good environment with beautiful views, the clean air and the easy year-round access are some of the advantages of the property which you will be able to take advantage of when becoming the new owner of this property.