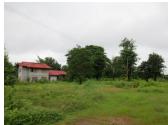

#### Residential land for sale in Xaithany district, Vientiane capital

We are pleased to present to your attention an attractive offer for purchasing land with an area of 39.000 sq.m, which offed the excellent location in a developed village (with a market, hotel, school and restaurant, gas station and other amenities), it is located in Xaithany district, Vientiane capital. The plot is easy to connect the electricity and water. Furthermore, the land reveals spectacular views of the district. Currently the land is overgrown with tree, grass and brush. The area's environment and climate are excellent. You can make a plan for its construction.