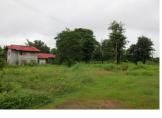

#### Residential land for sale in Xaithany district, Vientiane capital

We are pleased to present to your attention an attractive offer for purchasing land with an area of 39.000 sq.m, which offed the excellent location in a developed village (with a market, hotel, school and restaurant, gas station and other amenities), it is located in Xaithany district, Vientiane capital. The plot is easy to connect the electricity and water. Furthermore, the land reveals spectacular views of the district. Currently the land is overgrown with tree, grass and brush. The area's environment and climate are excellent. You can make a plan for its construction.