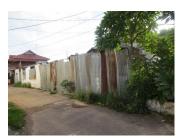

## Commercial land for sale in Sikhottabong district, Vientiane capital

We are delighted to present this attractive property. It is a development land with a total area of 288 m2. The property is connected to electricity and communal water supply.

#### **General Information**

The plot has a good location, the terrain is flat which is suitable for construction of the beautiful house which is suitable for year-round residence: there is a wide asphalt road leading to the plot. The road is passable in raining and dry season is regularly cleared.

The property offers stunning views of the village and from here you can see a good environment. The area is suitable for living.