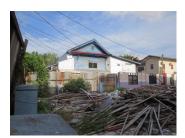

## Commercial land for sale in Sikhottabong district, Vientiane capital

We are delighted to present this attractive property. It is a development land with a total area of 288 m2. The property is connected to electricity and communal water supply.

#### **General Information**

The plot has a good location, the terrain is flat which is suitable for construction of the beautiful house which is suitable for year-round residence: there is a wide asphalt road leading to the plot. The road is passable in raining and dry season is regularly cleared.