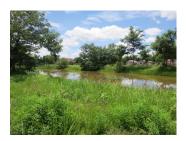

## Residential land for sale in Xaithany district, Vientiane capital

This is an agricultural land which is situated in Xaithany district, Vientiane capital. The plot of agricultural land spreads over the area of: 3.780 sq. m. The region is characterized by its fertile soil, clean air and beautiful nature. It is black earth, fertile soil, suitable for planting some crops like rice, corn, long bean and other. Furthermore, you can change into house construction sit. The village itself is big but developed, which has the necessary facilities: some market, school, university and restaurant and bank. It is very beautiful place and also offers good conditions for living.