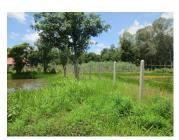

## Residential land for sale in Xaithany district, Vientiane capital

This is an agricultural land which is situated in Xaithany district, Vientiane capital. The plot of agricultural land spreads over the area of: 3.780 sq. m. The region is characterized by its fertile soil, clean air and beautiful nature. It is black earth, fertile soil, suitable for planting some crops like rice, corn, long bean and other. Furthermore, you can change into house construction sit. The village itself is big but developed, which has the necessary facilities: some market, school, university and restaurant and bank. It is very beautiful place and also offers good conditions for living.