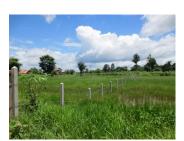

## Residential land for sale in Xaithany district, Vientiane capital

This is an agricultural land which is situated in Xaithany district, Vientiane capital. The plot of agricultural land spreads over the area of: 3.780 sq. m. The region is characterized by its fertile soil, clean air and beautiful nature. It is black earth, fertile soil, suitable for planting some crops like rice, corn, long bean and other. Furthermore, you can change into house construction sit. The village itself is big but developed, which has the necessary facilities: some market, school, university and restaurant and bank. It is very beautiful place and also offers good conditions for living.