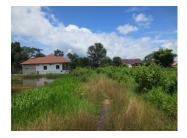

## Residential land for sale in Xaithany district, Vientiane capital

This is an agricultural land which is situated in Xaithany district, Vientiane capital. The plot of agricultural land spreads over the area of: 3.780 sq. m. The region is characterized by its fertile soil, clean air and beautiful nature. It is black earth, fertile soil, suitable for planting some crops like rice, corn, long bean and other. Furthermore, you can change into house construction sit. The village itself is big but developed, which has the necessary facilities: some market, school, university and restaurant and bank. It is very beautiful place and also offers good conditions for living.