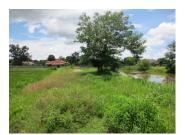

## Residential land for sale in Xaithany district, Vientiane capital

This is an agricultural land which is situated in Xaithany district, Vientiane capital. The plot of agricultural land spreads over the area of: 3.780 sq. m. The region is characterized by its fertile soil, clean air and beautiful nature. It is black earth, fertile soil, suitable for planting some crops like rice, corn, long bean and other. Furthermore, you can change into house construction sit. The village itself is big but developed, which has the necessary facilities: some market, school, university and restaurant and bank. It is very beautiful place and also offers good conditions for living.