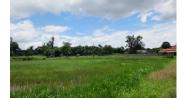

## Residential land for sale in Xaithany district, Vientiane capital

This is an agricultural land which is situated in Xaithany district, Vientiane capital. The plot of agricultural land spreads over the area of: 3.780 sq. m. The region is characterized by its fertile soil, clean air and beautiful nature. It is black earth, fertile soil, suitable for planting some crops like rice, corn, long bean and other. Furthermore, you can change into house construction sit. The village itself is big but developed, which has the necessary facilities: some market, school, university and restaurant and bank. It is very beautiful place and also offers good conditions for living.