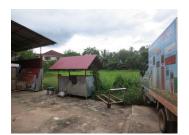

## House for sale in Sikhottabong district, Vientiane capital

We offer you to buy a three- storey house for your family. This house has 630 sq.m of living area and 2.700 sq.m of total area. Furthermore, this property is also suitable to be run as a house shop on the ground floor and there are some spaces for living on second floor. It provides necessary conditions and facilities: 7 bathrooms, 8 private bedrooms, common living room and kitchen. In addition, there are electricity, water supply, balcony and fence in the house. It is located at asphalt road allowing easy access for every-day business activities. The village is nice and well developed. There you can find all basic amenities as hotel, bank, school, gasoline station, restaurant and market. All other facilities can be found in the near district. We are ready to help you to find a right property for your living! **Viewings** 