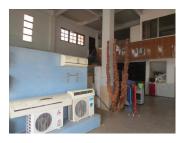

## House for sale in Sikhottabong district, Vientiane capital

We offer you to buy a three- storey house for your family. This house has 630 sq.m of living area and 2.700 sq.m of total area. Furthermore, this property is also suitable to be run as a house shop on the ground floor and there are some spaces for living on second floor. It provides necessary conditions and facilities: 7 bathrooms, 8 private bedrooms, common living room and kitchen. In addition, there are electricity, water supply, balcony and fence in the house. It is located at asphalt road allowing easy access for every-day business activities. The village is nice and well developed. There you can find all basic amenities as hotel, bank, school, gasoline station, restaurant and market. All other facilities can be found in the near district. We are ready to help you to find a right property for your living! **Viewings** 