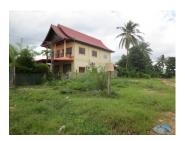

# About this property Residential land for sale in Sikhottabong district, Vientiane capital

Do not hesitate to buy this plot of land, it covers an area of 4.600 sq.m. with great location in Sikhottabong district, Vientiane capital. The plot is located on a dirt road; asphalt is not far from the property. The electricity and water system are easy to connect with this area. Currently on the plot grow with grasses. The property has peaceful living environment with beautiful scenery. It is suitable for building a house. Furthermore, this plot of land for investment is characterized by excellent location in developed village with basic amenities, in close proximity to the market, bank, school, shop and other facilities.