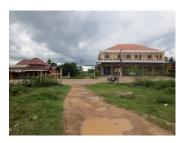

# About this property Residential land for sale in Sikhottabong district, Vientiane capital

Do not hesitate to buy this plot of land, it covers an area of 4.600 sq.m. with great location in Sikhottabong district, Vientiane capital. The plot is located on a dirt road; asphalt is not far from the property. The electricity and water system are easy to connect with this area. Currently on the plot grow with grasses. The property has peaceful living environment with beautiful scenery. It is suitable for building a house. Furthermore, this plot of land for investment is characterized by excellent location in developed village with basic amenities, in close proximity to the market, bank, school, shop and other facilities.