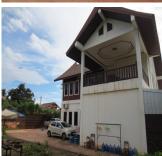

### House for sale in Xaisettha district, Vientiane capital

We are presenting a beautiful house with nice decorative design in a safe and good community which belongs to Xaisettha district, Vientiane capital. The house has a very convenient location, suitable for the year-round residence due to the easy access to the property by small road.

#### **General Information:**

The property is offered with quality modern design, while the exterior decoration of the house is in accordance with a good environment of the area. The total area of the house is 1.000 m2. There are air conditioners, electricity, running water and electric hot water.

#### **Property description:**

The house is two storeys, with a built up area of 448 sq.m.

\*First floor: an entrance door, bedroom, a living area, a dining area, bathrooms with WC, a kitchen (it needs renovation) and stairs to the second floor. \*Second floor: bedrooms, bathroom plastered by tile.