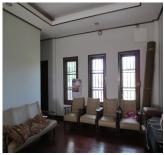

#### **Property description:**

The house is two storeys, with a built up area of 448 sq.m.

\*First floor: an entrance door, bedroom, a living area, a dining area, bathrooms with WC, a kitchen (it needs renovation) and stairs to the second floor. \*Second floor: bedrooms, bathroom plastered by tile.