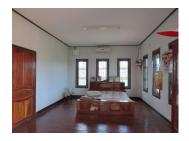

#### **Property description:**

The house is two storeys, with a built up area of 448 sq.m.

\*First floor: an entrance door, bedroom, a living area, a dining area, bathrooms with WC, a kitchen (it needs renovation) and stairs to the second floor. \*Second floor: bedrooms, bathroom plastered by tile.

#### Features & advantage:

- •Fully Equipped Bathroom
- Patio
- •Floors: Ceramic tile
- •Fence, but not finished yet
- Facilities & Amenities of the house:
- •Gardens
- •Relax zone
- •Located nearby public facilities including market, school, restaurant, bank, hotel and etc.