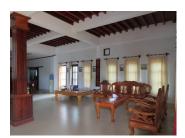

#### **Property description:**

The house is two storeys, with a built up area of 448 sq.m.

\*First floor: an entrance door, bedroom, a living area, a dining area, bathrooms with WC, a kitchen (it needs renovation) and stairs to the second floor. \*Second floor: bedrooms, bathroom plastered by tile.

#### Features & advantage:

- •Fully Equipped Bathroom
- Patio
- •Floors: Ceramic tile
- •Fence, but not finished yet
- Facilities & Amenities of the house:
- •Gardens
- •Relax zone
- •Located nearby public facilities including market, school, restaurant, bank, hotel and etc.