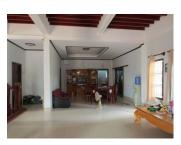

#### **Property description:**

The house is two storeys, with a built up area of 448 sq.m.

\*First floor: an entrance door, bedroom, a living area, a dining area, bathrooms with WC, a kitchen (it needs renovation) and stairs to the second floor. \*Second floor: bedrooms, bathroom plastered by tile.

#### Features & advantage:

- •Fully Equipped Bathroom
- Patio
- •Floors: Ceramic tile
- •Fence, but not finished yet
- Facilities & Amenities of the house:
- •Gardens
- •Relax zone
- •Located nearby public facilities including market, school, restaurant, bank, hotel and etc.