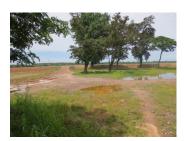

#### Residential land for sale in Sikhottabong district, Vientiane capital

This large plot of land is situated in the developed village, which belongs to Sikhottabong district, Vientiane capital. It covers a size of 2.500 sq. m, this area provides a good environment with mountain view. Currently, there is no electricity and water, but it could easily be arranged in this village. The plot of land provides a dirt road but is accessible in all seasons. Here have been planted with trees and grasses. The property is very suitable for constructing your house. Otherwise, you can operate some project as a restaurant in here. This wonderful land provided basic daily amenities - a market, school, shop, golf course and etc.