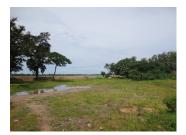

#### Residential land for sale in Sikhottabong district, Vientiane capital

This large plot of land is situated in the developed village, which belongs to Sikhottabong district, Vientiane capital. It covers a size of 2.500 sq. m, this area provides a good environment with mountain view. Currently, there is no electricity and water, but it could easily be arranged in this village. The plot of land provides a dirt road but is accessible in all seasons. Here have been planted with trees and grasses. The property is very suitable for constructing your house. Otherwise, you can operate some project as a restaurant in here. This wonderful land provided basic daily amenities - a market, school, shop, golf course and etc.