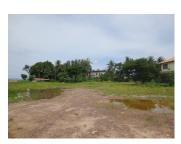

#### Residential land for sale in Sikhottabong district, Vientiane capital

This large plot of land is situated in the developed village, which belongs to Sikhottabong district, Vientiane capital. It covers a size of 2.500 sq. m, this area provides a good environment with mountain view. Currently, there is no electricity and water, but it could easily be arranged in this village. The plot of land provides a dirt road but is accessible in all seasons. Here have been planted with trees and grasses. The property is very suitable for constructing your house. Otherwise, you can operate some project as a restaurant in here. This wonderful land provided basic daily amenities - a market, school, shop, golf course and etc.