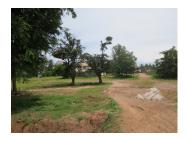

#### Residential land for sale in Sikhottabong district, Vientiane capital

This large plot of land is situated in the developed village, which belongs to Sikhottabong district, Vientiane capital. It covers a size of 2.500 sq. m, this area provides a good environment with mountain view. Currently, there is no electricity and water, but it could easily be arranged in this village. The plot of land provides a dirt road but is accessible in all seasons. Here have been planted with trees and grasses. The property is very suitable for constructing your house. Otherwise, you can operate some project as a restaurant in here. This wonderful land provided basic daily amenities - a market, school, shop, golf course and etc.