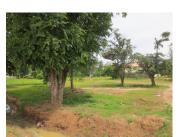

#### Residential land for sale in Sikhottabong district, Vientiane capital

This large plot of land is situated in the developed village, which belongs to Sikhottabong district, Vientiane capital. It covers a size of 2.500 sq. m, this area provides a good environment with mountain view. Currently, there is no electricity and water, but it could easily be arranged in this village. The plot of land provides a dirt road but is accessible in all seasons. Here have been planted with trees and grasses. The property is very suitable for constructing your house. Otherwise, you can operate some project as a restaurant in here. This wonderful land provided basic daily amenities - a market, school, shop, golf course and etc.