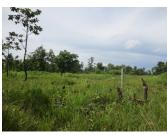

## About this property

Our new offer is a plot of agricultural land with some species of trees, and consists of one plot with an area of 1.600 sq.m, which are sold together. The property is located in Xaithany district, Vientiane capital as a peaceful village-which attracts you with its nature view and fresh air. Water and electricity can be connected to this area. The plot offers many possibilities for development. A great advantage is that it is easily and quickly accessible in all seasons. The road to the area in which the property is located is a good dirt road.