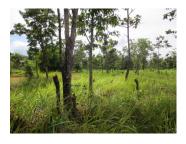

## About this property

Our new offer is a plot of agricultural land with some species of trees, and consists of one plot with an area of 1.600 sq.m, which are sold together. The property is located in Xaithany district, Vientiane capital as a peaceful village-which attracts you with its nature view and fresh air. Water and electricity can be connected to this area. The plot offers many possibilities for development. A great advantage is that it is easily and quickly accessible in all seasons. The road to the area in which the property is located is a good dirt road.