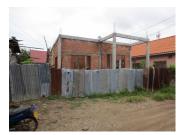

# Residential land for sale in Sikhottabong district, Vientiane capital

We offer you the opportunity to own a plot of building land, set in Sikhottabong district, Vientiane capital. The property has an area of 5.072 sq.m., located at a developed village with a good environment. There is electricity, water in this area. It is suitable for constructing your dream house. Furthermore, the property consists of house on it and the land is surrounded by fence but it has been finished yet. The house has a basic condition and need repair or you can demolish it to build your beautiful house. The village also offers mountain view and located close to market, restaurant and gasoline station. Moreover, an asphalt road can no lead to the property, but is accessible all the around year.