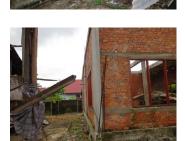

# Residential land for sale in Sikhottabong district, Vientiane capital

We offer you the opportunity to own a plot of building land, set in Sikhottabong district, Vientiane capital. The property has an area of 5.072 sq.m., located at a developed village with a good environment. There is electricity, water in this area. It is suitable for constructing your dream house. Furthermore, the property consists of house on it and the land is surrounded by fence but it has been finished yet. The house has a basic condition and need repair or you can demolish it to build your beautiful house. The village also offers mountain view and located close to market, restaurant and gasoline station. Moreover, an asphalt road can no lead to the property, but is accessible all the around year.