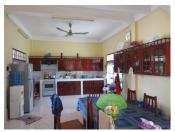

\* Ground floor: Here you will find bedrooms, bathroom, kitchen and relaxing area. The walls are painted, the flooring is tile, and the windows' frames are wooden.

\* First floor: It consists of a corridor, three bedrooms and bathrooms. The flooring is tile and the windows have wooden frames.