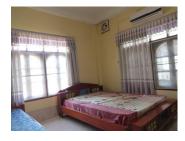

\* Ground floor: Here you will find bedrooms, bathroom, kitchen and relaxing area. The walls are painted, the flooring is tile, and the windows' frames are wooden.

\* First floor: It consists of a corridor, three bedrooms and bathrooms. The flooring is tile and the windows have wooden frames.