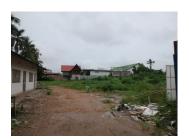

## Residential land for rent

If you are looking for land to build your shop or warehouse. **Wegofa Real Estate in Laos** offers for rent an excellent plot of land located on the main road in Sikhottabong district, Vientiane capital. The plot has an area of 4.800 sq. m. and it faces the main road. The property is completely flat. In addition, the important communications – water and electricity – are easy to connect on the plot. The village has great infrastructure: restaurant, school, hotel, gasoline station and etc.