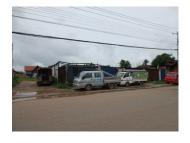

## Residential land for rent

If you are looking for land to build your shop or warehouse. **Wegofa Real Estate in Laos** offers for rent an excellent plot of land located on the main road in Sikhottabong district, Vientiane capital. The plot has an area of 4.800 sq. m. and it faces the main road. The property is completely flat. In addition, the important communications – water and electricity – are easy to connect on the plot. The village has great infrastructure: restaurant, school, hotel, gasoline station and etc.