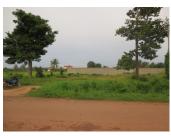

The plot has an area of 448 sq.m. and the water and electricity communications are easy to connect to the property. The road to the property is dirt one which is accessible all the year round. Furthermore, there are some newly-built properties, restaurant, market, school, and hospital, bank, set in proximity to the described property.

The picturesque surroundings attract buyer with good environment and great conditions for living. If you have any questions, please do not hesitate to contact our company.