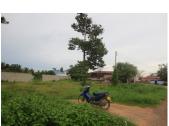

The plot has an area of 448 sq.m. and the water and electricity communications are easy to connect to the property. The road to the property is dirt one which is accessible all the year round. Furthermore, there are some newly-built properties, restaurant, market, school, and hospital, bank, set in proximity to the described property.

The picturesque surroundings attract buyer with good environment and great conditions for living. If you have any questions, please do not hesitate to contact our company.