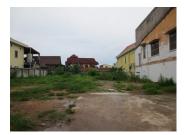

# Residential Land for sale in Sikhottabong district, Vientiane capital.

If you can't get the empty land at the reasonable price, then it's too expensive for your income. Please listen this way! We present to your attention the empty land of 860 sq.m, which located in Sikhottabong district, Vientiane capital. It is suitable for the construction of your new house or shop house. Currently, the fence is established in this land without buildings. It is located in appropriate point which is close to restaurant, school, gasoline station and market. Furthermore, an asphalt road is available in the property.