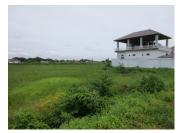

# Residential land for sale in Xaithany district, Vientiane capital.

We are pleased to present to your attention a nice plot of development land with stunning views and excellent location in Xaithany district, Vientiane capital. Recently, it is overgrown with grasses which located on the dirt road, but is accessible in all season. The land area is included 1.040 sq. m. There is electricity and water nearby. This property is suitable for transforming into house construction site. Furthermore, it also gives good opportunities for cultivating some plants or crops.