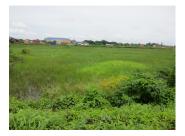

# Residential land for sale in Xaithany district, Vientiane capital.

We are pleased to present to your attention a nice plot of development land with stunning views and excellent location in Xaithany district, Vientiane capital. Recently, it is overgrown with grasses which located on the dirt road, but is accessible in all season. The land area is included 1.040 sq. m. There is electricity and water nearby. This property is suitable for transforming into house construction site. Furthermore, it also gives good opportunities for cultivating some plants or crops.