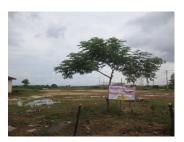

#### Commercial land for sale in Sisatanak district, Vientiane capital

We are offering to your attention this large plot of land suitable for your new house, villa or operation of some projects. It is located in Sisattanak district, Vientiane capital. The plot covers an area of 6.431 sq.m., and is situated at a good asphalt road. There is electricity and water at a short distance. Furthermore, this property reveals mountain view.

The village is nice and developed, set very close to the hotel, a restaurant, a bank and school. Addition, it provides the amenities and excellent condition for living. The beautiful surroundings offer perfect conditions for building your beautiful house or business operation.