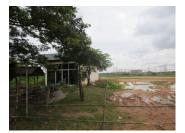

#### Commercial land for sale in Sisatanak district, Vientiane capital

We are offering to your attention this large plot of land suitable for your new house, villa or operation of some projects. It is located in Sisattanak district, Vientiane capital. The plot covers an area of 6.431 sq.m., and is situated at a good asphalt road. There is electricity and water at a short distance. Furthermore, this property reveals mountain view.

The village is nice and developed, set very close to the hotel, a restaurant, a bank and school. Addition, it provides the amenities and excellent condition for living. The beautiful surroundings offer perfect conditions for building your beautiful house or business operation.