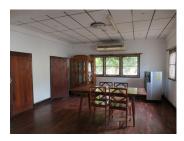

# House for rent in Xaisettha district, Vientiane capital

We offer for rent a house in Xaisettha district, Vientiane capital. The land to the house is 240 sq.m., the house itself has a total area of 288 sq. m, and the distribution on the floor is as follows: \*The house consists of: Living room in one with a built-in kitchen and dining area, 5 furnished bedrooms, 3 bathrooms with shower cabin and toilet, one open terraces as well as balcony. At the same time you can enjoy the relaxing with small garden. Here you will find a good environment and stunning view of the village. This house will give to you the opportunity to break away from the stress of everyday life. We invite you to feel an unforgettable experience in the developed village, while you enjoy the good conditions that it offers for your living. This house offers both privacy and comfort for which you dream. It is close to all attractions such as the hotel, golf course, restaurant, a bank, school and all amenities of the big city! District offers spectacular views. Imagine the feeling of waking up in the morning and to see the mountain view. You can relax and enjoy the view from sunrise to sunset. Reservation of property This house can be booked immediately. The