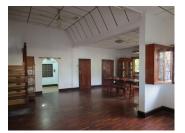

# House for rent in Xaisettha district, Vientiane capital

We offer for rent a house in Xaisettha district, Vientiane capital. The land to the house is 240 sq.m., the house itself has a total area of 288 sq. m, and the distribution on the floor is as follows: \*The house consists of: Living room in one with a built-in kitchen and dining area, 5 furnished bedrooms, 3 bathrooms with shower cabin and toilet, one open terraces as well as balcony. At the same time you can enjoy the relaxing with small garden. Here you will find a good environment and stunning view of the village. This house will give to you the opportunity to break away from the stress of everyday life. We invite you to feel an unforgettable experience in the developed village, while you enjoy the good conditions that it offers for your living. This house offers both privacy and comfort for which you dream. It is close to all attractions such as the hotel, golf course, restaurant, a bank, school and all amenities of the big city! District offers spectacular views. Imagine the feeling of waking up in the morning and to see the mountain view. You can relax and enjoy the view from sunrise to sunset. Reservation of property This house can be booked immediately. The