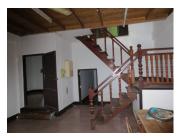

# House for rent in Xaisettha district, Vientiane capital

We offer for rent a house in Xaisettha district, Vientiane capital. The land to the house is 240 sq.m., the house itself has a total area of 288 sq. m, and the distribution on the floor is as follows: \*The house consists of: Living room in one with a built-in kitchen and dining area, 5 furnished bedrooms, 3 bathrooms with shower cabin and toilet, one open terraces as well as balcony. At the same time you can enjoy the relaxing with small garden. Here you will find a good environment and stunning view of the village. This house will give to you the opportunity to break away from the stress of everyday life. We invite you to feel an unforgettable experience in the developed village, while you enjoy the good conditions that it offers for your living. This house offers both privacy and comfort for which you dream. It is close to all attractions such as the hotel, golf course, restaurant, a bank, school and all amenities of the big city! District offers spectacular views. Imagine the feeling of waking up in the morning and to see the mountain view. You can relax and enjoy the view from sunrise to sunset. Reservation of property This house can be booked immediately. The