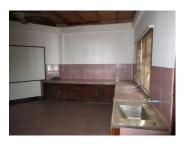

# House for rent in Xaisettha district, Vientiane capital

We offer for rent a house in Xaisettha district, Vientiane capital. The land to the house is 240 sq.m., the house itself has a total area of 288 sq. m, and the distribution on the floor is as follows: \*The house consists of: Living room in one with a built-in kitchen and dining area, 5 furnished bedrooms, 3 bathrooms with shower cabin and toilet, one open terraces as well as balcony. At the same time you can enjoy the relaxing with small garden. Here you will find a good environment and stunning view of the village. This house will give to you the opportunity to break away from the stress of everyday life. We invite you to feel an unforgettable experience in the developed village, while you enjoy the good conditions that it offers for your living. This house offers both privacy and comfort for which you dream. It is close to all attractions such as the hotel, golf course, restaurant, a bank, school and all amenities of the big city! District offers spectacular views. Imagine the feeling of waking up in the morning and to see the mountain view. You can relax and enjoy the view from sunrise to sunset. Reservation of property This house can be booked immediately. The