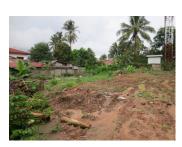

## About this property The property is a plot of land with a size of 850 sq.

m. and is located in the good point of a village in Sisattanak district, Vientiane capital. The place has a stunning view of the village. The property is located in a close proximity to the important place in Vientiane capital. Water and electricity are available on the plot. Furthermore, the district is well developed with a restaurants, market, school, university and telecommunications. You can immediately construct your house in the plot because it is already surrounded by fence. The village is situated near the main road. Please call us now!