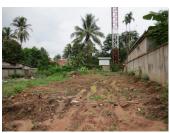

## About this property The property is a plot of land with a size of 850 sq.

m. and is located in the good point of a village in Sisattanak district, Vientiane capital. The place has a stunning view of the village. The property is located in a close proximity to the important place in Vientiane capital. Water and electricity are available on the plot. Furthermore, the district is well developed with a restaurants, market, school, university and telecommunications. You can immediately construct your house in the plot because it is already surrounded by fence. The village is situated near the main road. Please call us now!