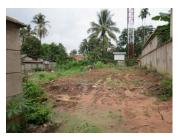

## About this property The property is a plot of land with a size of 850 sq.

m. and is located in the good point of a village in Sisattanak district, Vientiane capital. The place has a stunning view of the village. The property is located in a close proximity to the important place in Vientiane capital. Water and electricity are available on the plot. Furthermore, the district is well developed with a restaurants, market, school, university and telecommunications. You can immediately construct your house in the plot because it is already surrounded by fence. The village is situated near the main road. Please call us now!