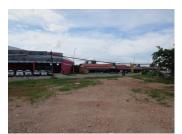

### Commercial land for sale in Sikhottabong district, Vientiane capital

The beautiful plot with nice price is not very often you can find, but we have! We offer to your attention a unique plot of land, situated in developed area of Xaithany district, Vientiane capital. There is electricity and water system in this area, which provides stunning views of the village, while it is also close to the gasoline station, hotel, a restaurant, a bank, school and airport. The plot has an area of 3.515 square meters. This is a nice plot situated on combination between a good environment and fresh air. The beautiful surroundings offer perfect conditions for construction of your beautiful house.