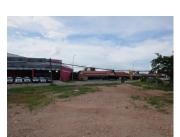

### Commercial land for sale in Sikhottabong district, Vientiane capital

The beautiful plot with nice price is not very often you can find, but we have! We offer to your attention a unique plot of land, situated in developed area of Xaithany district, Vientiane capital. There is electricity and water system in this area, which provides stunning views of the village, while it is also close to the gasoline station, hotel, a restaurant, a bank, school and airport. The plot has an area of 3.515 square meters. This is a nice plot situated on combination between a good environment and fresh air. The beautiful surroundings offer perfect conditions for construction of your beautiful house.