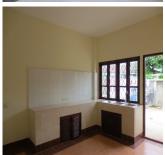

### \* Property description:

The house is three floors, with a built up area of 612

\* Consists of: Large space which it can be change into a small shop, a living area, a kitchen, a dining area, 4 bedrooms, 5 bathrooms with WC (it is plastered by tile), and stairs to the second floor.