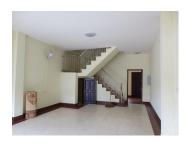

### \* Property description:

The house is three floors, with a built up area of 612

\* Consists of: Large space which it can be change into a small shop, a living area, a kitchen, a dining area, 4 bedrooms, 5 bathrooms with WC (it is plastered by tile), and stairs to the second floor.