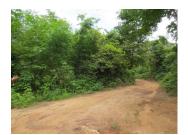

## **General Information:**

Plot of land with an area of 62.682 sq.m. The plot has a good environment, the terrain is flat. The water and electricity is easy to connect to this place. It is suitable for operating business as a resort, restaurant or construction of the beautiful house. The area is suitable for year-round residence: there is a wide dirt road leading to the plot which is passable in raining and dry season is regularly cleared.

- Excellent view and location of the plotClose proximity to the key point in Vientiane
- Ready for construction
- Electricity and water is easy to connect to this property
- Suitable for investment

Peaceful community, good environment and fresh air create the right conditions for resting, relaxation and living.