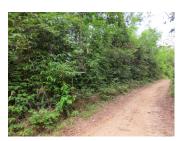

## **General Information:**

Plot of land with an area of 62.682 sq.m. The plot has a good environment, the terrain is flat. The water and electricity is easy to connect to this place. It is suitable for operating business as a resort, restaurant or construction of the beautiful house. The area is suitable for year-round residence: there is a wide dirt road leading to the plot which is passable in raining and dry season is regularly cleared.

- Excellent view and location of the plotClose proximity to the key point in Vientiane
- Ready for construction
- Electricity and water is easy to connect to this property
- Suitable for investment

Peaceful community, good environment and fresh air create the right conditions for resting, relaxation and living.