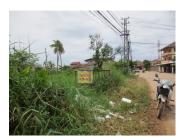

# Commercial land for rent in Chanthabouli district, Vientiane Capital

**Wegofa**offers you this plot with a total area of 440 m2. It is located in big village, which is able to connect the electricity and water system. In addition, you will be able to feel good with nice environment of village and mountain view. The property is suitable for building of the house. This land is situated in concrete road which provides comfortable and quick access to the key point in Vientiane.