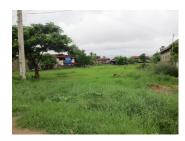

## **About this property**

The described land of 2.021 sq.m., with quiet location bordering the asphalt road leading to this property. The land offers wide views of the surrounding fresh air. Recently, the land is grassed at its territory. The terrain has large face at the asphalt road which provides comfortable and quick access to the key point in Vientiane. It is suitable for the construction of your new villa, beautiful house or operating some projects such as shop or restaurant. Within a short distance from the property there are public facilities. Additionally, the area provides the following amenities for a pleasant and comfortable living and entertainment: golf course, market and hotel.