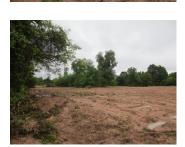

## **About this property**

We are selling a large land with nice nature views, located in developed village of Hatxayfong district, Vientiane capital. This land covers an area of 21.600 sq.m, at a short distance from the plot are available electricity and water. The property is located on a good dirt road. It is close to basic facilities including restaurant, school and etc. The plot is suitable for construction a private house, warehouse or operation of projects.

#### **Good points:**

Land for Sale

- Excellent view and location of the plot
- Close proximity to the important place in Vientiane
- Ready for construction
- Electricity and water is easy to connect to this
- Good idea for investment Peaceful community, good environment and fresh air create the right conditions for resting, relaxation