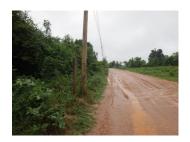

## **About this property**

We are selling a large land with nice nature views, located in developed village of Hatxayfong district, Vientiane capital. This land covers an area of 21.600 sq.m, at a short distance from the plot are available electricity and water. The property is located on a good dirt road. It is close to basic facilities including restaurant, school and etc. The plot is suitable for construction a private house, warehouse or operation of projects.

#### **Good points:**

Land for Sale

- Excellent view and location of the plot
- Close proximity to the important place in Vientiane
- Ready for construction
- Electricity and water is easy to connect to this
- Good idea for investment Peaceful community, good environment and fresh air create the right conditions for resting, relaxation