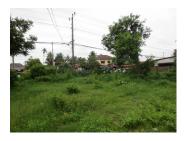

## **About this property**

Are you planning to purchase land for building your dream house? If yes, **Wegofa Real Estate in Laos** offers for sale a plot of land with a size of 2.160 sq. m. It is very beautiful land which located in a developed village as belongs to Hatxayfong district, Vientiane Capital. There is electricity and water supply in this village as well as the asphalt road is available which lead to this property. The land is flat which is ready to build your house. Furthermore, also offers the facilities that you need -the market, golf course and etc. Call us now!