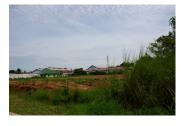

## **About this property**

We present to your attention an attractive plot of land with an area of 5.040 sq.m. The property is located in green area, which is characterized by clean air and a good environment. There are houses set near the described property; the concrete road passes by the plot which is accessible throughout the year. Furthermore, there is electricity and water nearby. The place is suitable for the construction of a one- or 2-family storey houses or running some projects such as restaurant; Besides being picturesque the surroundings offer suitable conditions for living such as market, school, hotel, bank and other.