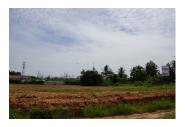

## **About this property**

We present to your attention an attractive plot of land with an area of 5.040 sq.m. The property is located in green area, which is characterized by clean air and a good environment. There are houses set near the described property; the concrete road passes by the plot which is accessible throughout the year. Furthermore, there is electricity and water nearby. The place is suitable for the construction of a one- or 2-family storey houses or running some projects such as restaurant; Besides being picturesque the surroundings offer suitable conditions for living such as market, school, hotel, bank and other.