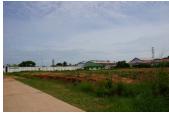

## **About this property**

We present to your attention an attractive plot of land with an area of 5.040 sq.m. The property is located in green area, which is characterized by clean air and a good environment. There are houses set near the described property; the concrete road passes by the plot which is accessible throughout the year. Furthermore, there is electricity and water nearby. The place is suitable for the construction of a one- or 2-family storey houses or running some projects such as restaurant; Besides being picturesque the surroundings offer suitable conditions for living such as market, school, hotel, bank and other.