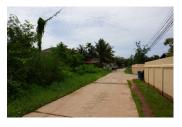

## **About this property**

We present to your attention an attractive plot of land with an area of 5.040 sq.m. The property is located in green area, which is characterized by clean air and a good environment. There are houses set near the described property; the concrete road passes by the plot which is accessible throughout the year. Furthermore, there is electricity and water nearby. The place is suitable for the construction of a one- or 2-family storey houses or running some projects such as restaurant; Besides being picturesque the surroundings offer suitable conditions for living such as market, school, hotel, bank and other.