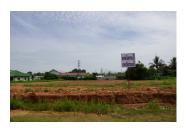

## **About this property**

We present to your attention an attractive plot of land with an area of 5.040 sq.m. The property is located in green area, which is characterized by clean air and a good environment. There are houses set near the described property; the concrete road passes by the plot which is accessible throughout the year. Furthermore, there is electricity and water nearby. The place is suitable for the construction of a one- or 2-family storey houses or running some projects such as restaurant; Besides being picturesque the surroundings offer suitable conditions for living such as market, school, hotel, bank and other.