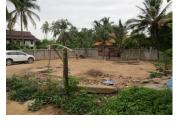

## **About this property**

It is difficult to find a beautiful small plot of land, but it is possible. We have spacious development land is suitable for building your house with river views. The property has an area of 453 sq.m., is part of a developed village in Sisattanak district, Vientiane capital. The land is situated on dirt road and there is electricity and water by it. It consists of one plot without any building.

The village has basic everyday amenities such as market, bank, school and restaurant. It is located in a safe community with a good location. The property offers nice views of the village and from here you can see a good environment of the village. The area is suitable for building of your dream house