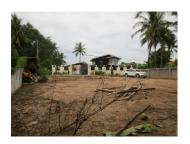

## **About this property**

It is difficult to find a beautiful small plot of land, but it is possible. We have spacious development land is suitable for building your house with river views. The property has an area of 453 sq.m., is part of a developed village in Sisattanak district, Vientiane capital. The land is situated on dirt road and there is electricity and water by it. It consists of one plot without any building.

The village has basic everyday amenities such as market, bank, school and restaurant. It is located in a safe community with a good location. The property offers nice views of the village and from here you can see a good environment of the village. The area is suitable for building of your dream house