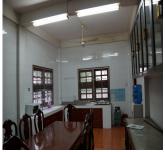

#### **General Information:**

The property is offered with quality modern design, while the exterior decoration of the house is in accordance with a good environment of the area. The total area of the house is 572 m2. There are air conditioners, electricity, water supply, microwave, electric hot water and TV – Sat.

#### **Property description:**

- Five sunny bedrooms with nice atmosphere;
- · Six bathrooms;
- · Spacious living room;
- Kitchen overlooking the good environment;
- Spacious patio.

There is a parking and relaxation area with a nice environment for children. We offer tenants with a reasonable price!