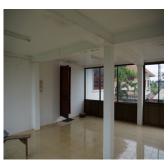

#### **General Information:**

The property is offered with quality modern design, while the exterior decoration of the house is in accordance with a good environment of the area. The total area of the house is 572 m2. There are air conditioners, electricity, water supply, microwave, electric hot water and TV – Sat.

#### **Property description:**

- Five sunny bedrooms with nice atmosphere;
- · Six bathrooms;
- · Spacious living room;
- Kitchen overlooking the good environment;
- Spacious patio.

There is a parking and relaxation area with a nice environment for children. We offer tenants with a reasonable price!