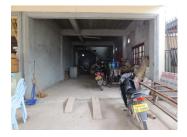

## About this property

We are pleased to offer this attractive three storey house with mountain views. The house is unfinished which needs renovation and refreshment such as plastering, painting, tiling and wooden working. Its total living area is 216 sq. m, and distributes as it follows - ground floor-kitchen, dining area, living area and bathroom. Second floor - hallway with cement flooring, bed rooms, bathroom and balcony. Third floor - bedrooms and balcony. An inner stairs leads to the floors. Electricity and water supply are available in the house. It is located at concrete road allowing easy access for every-day business activities. The village is nice and well developed. There you can find all basic amenities as hotel, bank, school, restaurant, air port and market. All other facilities can be found in the near district. Viewings