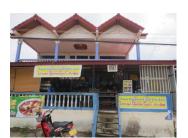

## About this property

We present the business property for sale in a big village, which belongs to Sisattanak district, Vientiane capital. The two- storey house has area 490 sq. m., which is distributed between, 6 bedrooms, 4 bathrooms, kitchen, living area, garage, balcony and courtyard. You have no need of modernization or refreshment, which is ready to live in! In addition, it offers facilities including water supply and electricity. The village itself is a big one and offers many facilities - the market, school, hotel and restaurant.